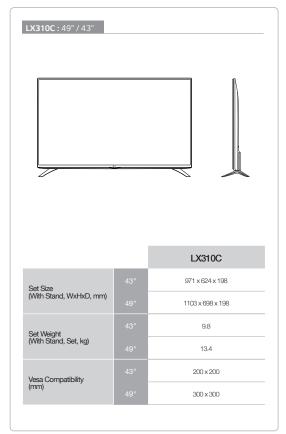

: 20.61                                  |
|                        | Stand-by             |                                     | 0.5W↓                                                    |
| Standard<br>Approval   | Safety               |                                     | СВ                                                       |
|                        | Environment          |                                     | -                                                        |
|                        | Etc.                 |                                     | ROHS                                                     |
|                        |                      |                                     |                                                          |

#### **Dimension**



### Connectivity





### Download LG Commercial Display Mobile App





 $\begin{tabular}{ll} \textbf{More info} & www.lgecommercial.com \\ \textbf{Youl Tube} & youtube.com/c/LGECommercialDisplay \\ \end{tabular}$