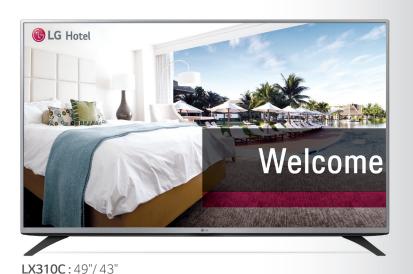

### **LX310C**

Hospitality Solutions

Welcome Video/Screen

With the capability to display various video formats\* as well as images, Commercial Lite TVs allow for a greater variation of greeting messages in hotel rooms which make customers feel more welcome and cared for: \* mp4, avi, mov, tp, wma, ts etc.