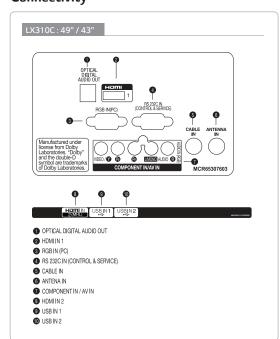

|
|                        | Stand-by             |                                     | 0.5W↓                                                    |
| Standard<br>Approval   | Safety               |                                     | СВ                                                       |
|                        | Environment          |                                     | -                                                        |
|                        | Etc.                 |                                     | ROHS                                                     |
|                        |                      |                                     |                                                          |

#### **Dimension**



### Connectivity





### Download LG Commercial Display Mobile App





 $\begin{tabular}{ll} \textbf{More info} & www.lgecommercial.com \\ \textbf{Youl Tube} & youtube.com/c/LGECommercialDisplay \\ \end{tabular}$